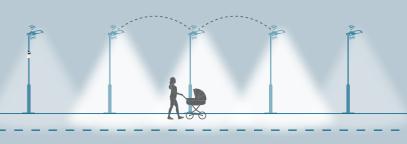

The connected street light system CitySense Lite carries all the benefits of our SkyLite Prime street lighting controller as well as the native features the third-party Zhaga street light sensor has to offer. Additionally, the system also brings the light-on-demand and neighbor triggering functionality, which offers illumination only during the human presence and creates a safe circle of light around an occupant.