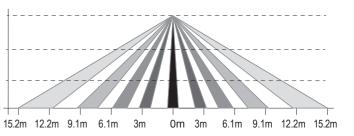

### Top and side coverage patterns

## **CitySense Lite**

|            | True Light-on-Demand |
|------------|----------------------|
| $\bigcirc$ | Open API Interface   |
|            | Smart Heatmaps       |

Dimension: 41mm x 83mm Mounting Height: 2.4 to 12.2 meters Pattern: 45/90/135/180