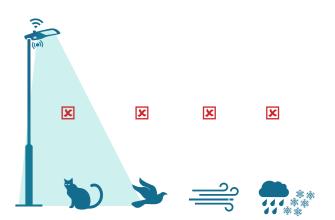

on and monitoring



Patented real-time neighbour trigger functionality



Integrated ambient light sensor



Heatmaps to track occupancy and traffic intensity in the area





O

Neighbour light triggering

Accurate power metering

**Energy Monitoring** 



**Open API for 3rd party software** compatibility

## Mili

Full remote management

## **Benefits**



Up to 80% energy savings



Up to 50% maintenance cost reduction



Lower CO<sub>2</sub> emissions & light pollution



- SkyLite Prime Wireless Zhaga Controller シ Zhaga - D4i Motion Sensor  $\checkmark$ !



Sensor Mask

### Top and side coverage patterns



## **CitySense Lite**

|            | True Light-on-Demand |
|------------|----------------------|
| $\bigcirc$ | Open API Interface   |
|            | Smart Heatmaps       |





Dimension: 41mm x 83mm Mounting Height: 2.4 to 12.2 meters Pattern: 45/90/135/180