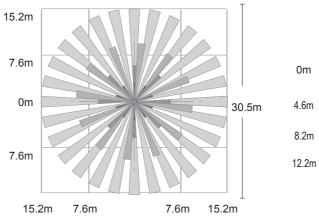

### Top and side coverage patterns

## **CitySense Lite**

|            | True Light-on-Demand |
|------------|----------------------|
| $\bigcirc$ | Open API Interface   |
|            | Smart Heatmaps       |

Dimension: 41mm x 83mm Mounting Height: 2.4 to 12.2 meters Pattern: 45/90/135/180