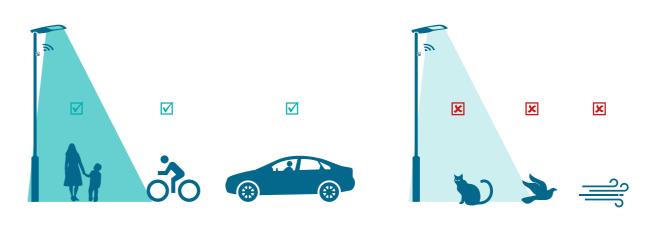

## CitySense Plus

CitySense Plus is a revolutionary integrated wireless motion sensor for the presence-based monitoring and control of outdoor lighting. CitySense Plus integrates motion sensors, wireless communication and the lighting control – all in one single housing. It delivers on-demand dynamic lighting, making the lights adjust their brightness based on the presence of pedestrians, bicycles, or cars. As a result, the lights automatically dim-down during the off-peak hours when there is nobody in the vicinity. Upon detection of the human presence, all lights in the surrounding area return to the brightness levels previously defined by the user, thereby creating a safe circle of light. Adaptive lighting reduces the energy consumption by up to 80% without compromising public safety and citizen comfort.