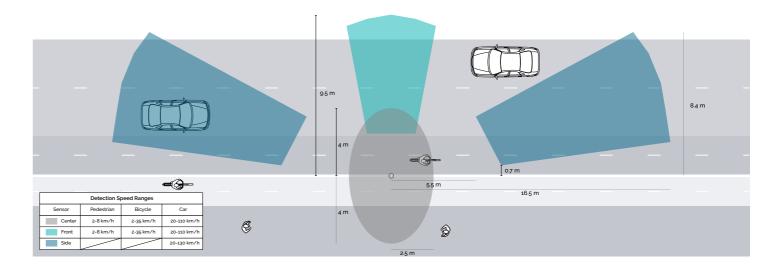

## **Benefits**

Up to 80% energy savings

**Reduce light pollution** and CO<sub>2</sub> emissions

Up to 50% maintenance cost reduction

**True Light-on-demand** 

CitySense Plus - Indicative Sensor Detection Zones Mounting Height: 5 meters Tilt: o degrees