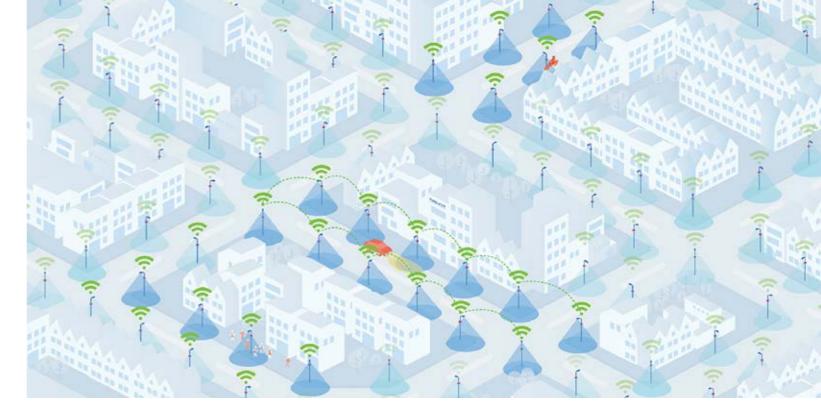

## CitySense Plus

CitySense Plus is a revolutionary integrated wireless motion sensor for the presence-based monitoring and control of outdoor lighting. CitySense Plus integrates motion sensors, wireless communication and the lighting control – all in one single housing. It delivers on-demand dynamic lighting, making the lights adjust their brightness based on the presence of pedestrians, bicycles, or cars. As a result, the lights automatically dim-down during the off-peak hours when there is nobody in the vicinity. Upon detection of the human presence, all lights in the surrounding area return to the brightness levels previously defined by the user, thereby creating a safe circle of light. Adaptive lighting reduces the energy consumption by up to 80% without compromising public safety and citizen comfort.

Patented real-time neighbour trigger functionality

**Universal Lamp Compatibility** 

**Heatmaps to track occupancy** levels and traffic intensity in the

Fail Proof: 3-Level Back-Up System

Integrated product including wireless controls - plug & play Installation