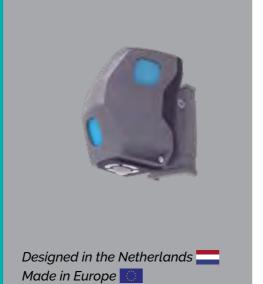

## CitySense Plus

CitySense Plus is a revolutionary integrated wireless motion sensor for the presence-based monitoring and control of outdoor lighting. CitySense Plus integrates motion sensors, wireless communication and the lighting control – all in one single housing. It delivers on-demand dynamic lighting, making the lights adjust their brightness based on the presence of pedestrians, bicycles, or cars. As a result, the lights automatically dim-down during the off-peak hours when there is nobody in the vicinity. Upon detection of the human presence, all lights in the surrounding area return to the brightness levels previously defined by the user, thereby creating a safe circle of light. Adaptive lighting reduces the energy consumption by up to 80% without compromising public safety and citizen comfort.