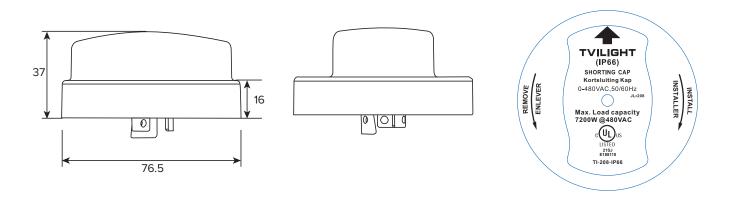

# **Dimensions**

# **PRODUCT SPECIFICATIONS**

| Electrical      |                                  |
|-----------------|----------------------------------|
| Maximum voltage | o - 480 VAC                      |
| Rated frequency | 50 / 60 Hz                       |
| Rated loading   | 7200 W Tungsten, 7200 VA Ballast |

# **Certificates and Standards**

| Ingress protection class | Provides IP66 water ingress protection when installed on suitable fixture |
|--------------------------|---------------------------------------------------------------------------|
| Approved marks           | cUL listed<br>CE & CB* certified<br>RoHS compliant                        |