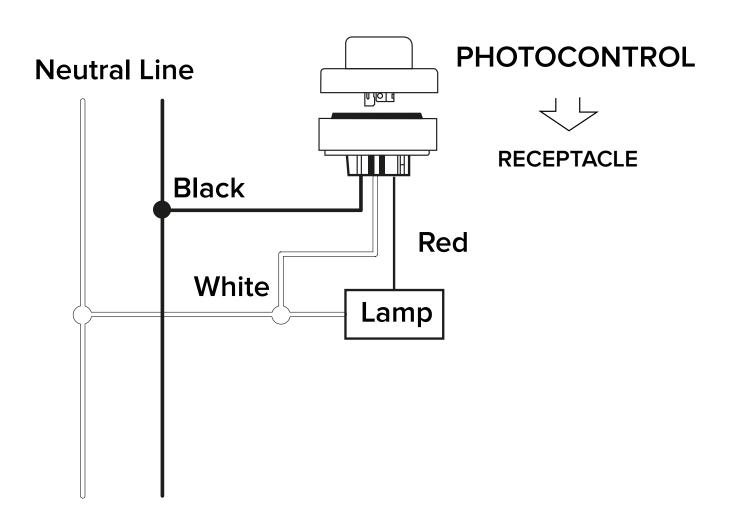

|
| Rated frequency | 50 / 60 Hz                       |
| Rated loading   | 7200 W Tungsten, 7200 VA Ballast |

# **Operating Temperature**

#### Confirms to ANSI C136.41 - 2013 Standard

| Ambient temperature | -40°c to +70°c |
|---------------------|----------------|
| Related humidity    | 96%            |

#### **Materials**

| Housing | UV stabilized PC |  |
|---------|------------------|--|

# **Certificates and Standards**

| Ingress protection class | Provides IP66 water ingress protection when installed on suitable fixture |
|--------------------------|---------------------------------------------------------------------------|
| Approved marks           | cUL listed<br>CE & CB* certified<br>RoHS compliant                        |

# **Dimensions**





# **Wiring Diagram**



# **Applications**



Street and Roadway Lighting



Commercial Lighting



Outdoor Parking Lots



Sports Lighting



Ports/Harbors /Shipyards



Campus Street Lights